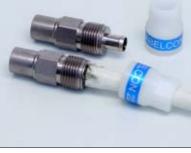

- Class A screening
- Nitin-6<sup>™</sup> plated brass
- Operational to 3 GHz
- No need for compression tools
- Two-piece connector no loose parts
- Professional quality and excellent performance
- Fits standard RG6 cables (connector size 4.9 + 5.1)

The easy and safe connection for radio/tv home applications

Easy to install without any compression tools