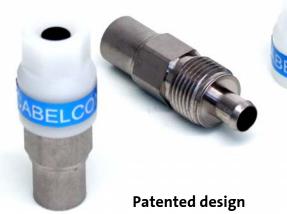

## **Corning** New Self-Install<sup>TM</sup> IEC compression connectors Cabelcon

Class A

Cabelcon is now offering IEC Self-Install™, an easy-to-install connector for all radio/TV home installations.

IEC Self-Install<sup>™</sup> is a true Cabelcon quality product, featuring the well-known Cabelcon performance capabilities and ease of installation.

- Class A screening
- Nitin-6<sup>™</sup> plated brass
- Operational to 3 GHz
- No need for compression tools
- Two-piece connector no loose parts
- Professional quality and excellent performance
- Fits standard RG6 cables (connector size 4.9 + 5.1)

The easy and safe connection for radio/tv home applications

Easy to install without any compression tools