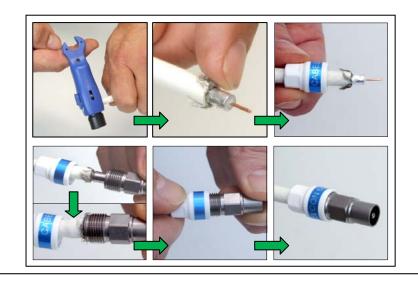

The easy and safe connection for radio/tv home applications

Easy to install without any compression tools

- Class A screening
- Nitin-6<sup>™</sup> plated brass
- Operational to 3 GHz
- No need for compression tools
- Two-piece connector no loose parts
- Professional quality and excellent performance
- Fits standard RG6 cables (connector size 4.9 + 5.1)